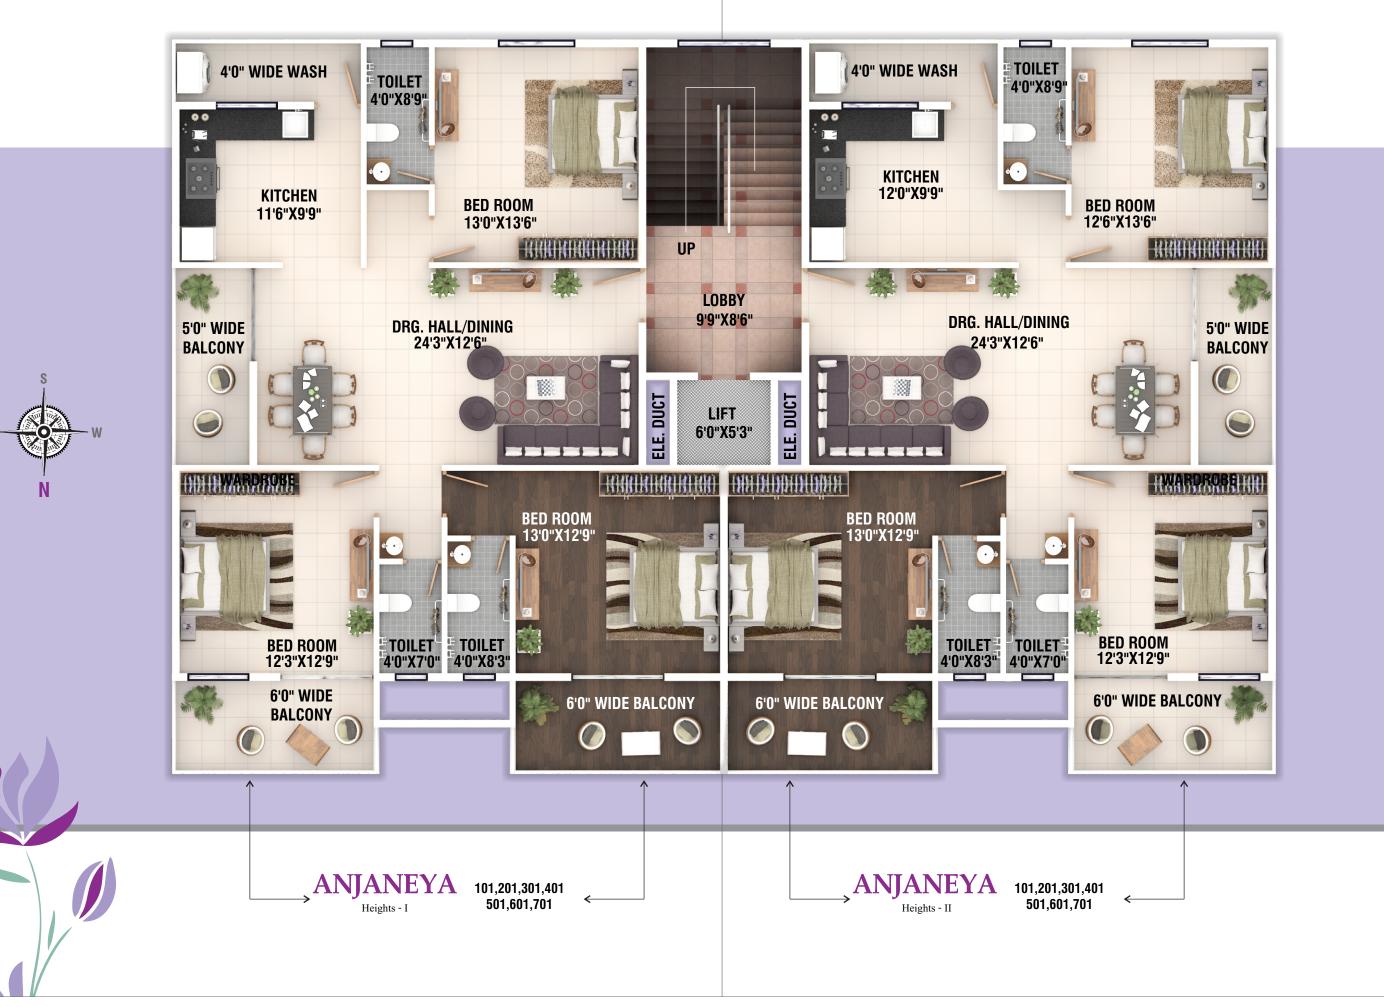

# **TYPICAL 1<sup>ST</sup> TO 7<sup>TH</sup> FLOOR PLAN**

## **ISOMETRIC VIEW** TYPICAL 1<sup>ST</sup> TO 7<sup>TH</sup> FLOOR PLAN

| Area Statement |                     |
|----------------|---------------------|
| Flat No        | Super Built up Area |
| 101 to 702     | 1713.00 sq.ft       |