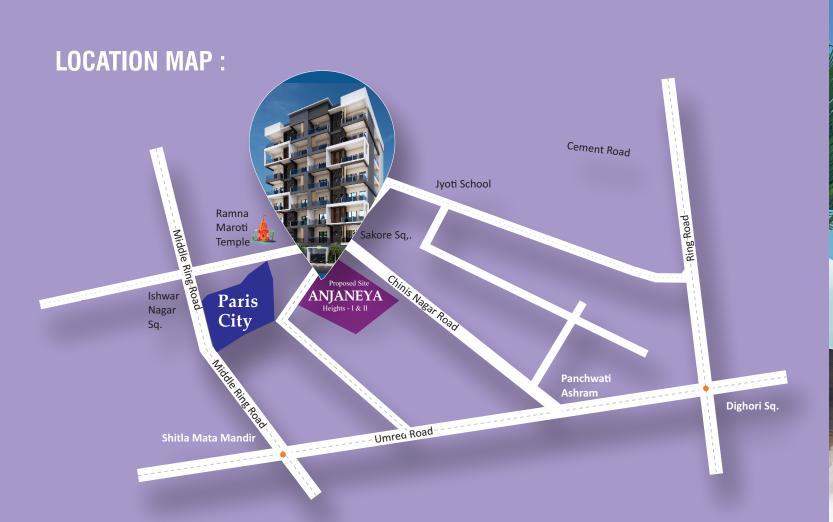

SITE ADD. :- Plot No.20,21, Chitnis Nagar, Ramna Maroti, Nagpur - 440024

### CREDIT

Architect Ar. Mahesh Padole

Structural Mr. Sudesh Malode

### Note :

- The Purchaser has to pay the following charges separately
- M.S.E.B. meter deposit and networking charges.
  Registration, Stamp Duty, Legal & Documentation charges.
- 3. Water meter with other networking charges.
- Advance deposit payment towards extra work other than specified.
  Applicable GST as per government norms.

### **PROJECT BY :-**



-: CONTACT FOR BOOKING :-

### HARISH GAJIMWAR 9765566655

ASHISH ADLE 8956464999



This brochure is conceptual in nature & is by not means legal document. Anjaneya Constructions reserve to right, to add, delete or alter any specification, elevation, floor plan.







# **TYPICAL 1<sup>S