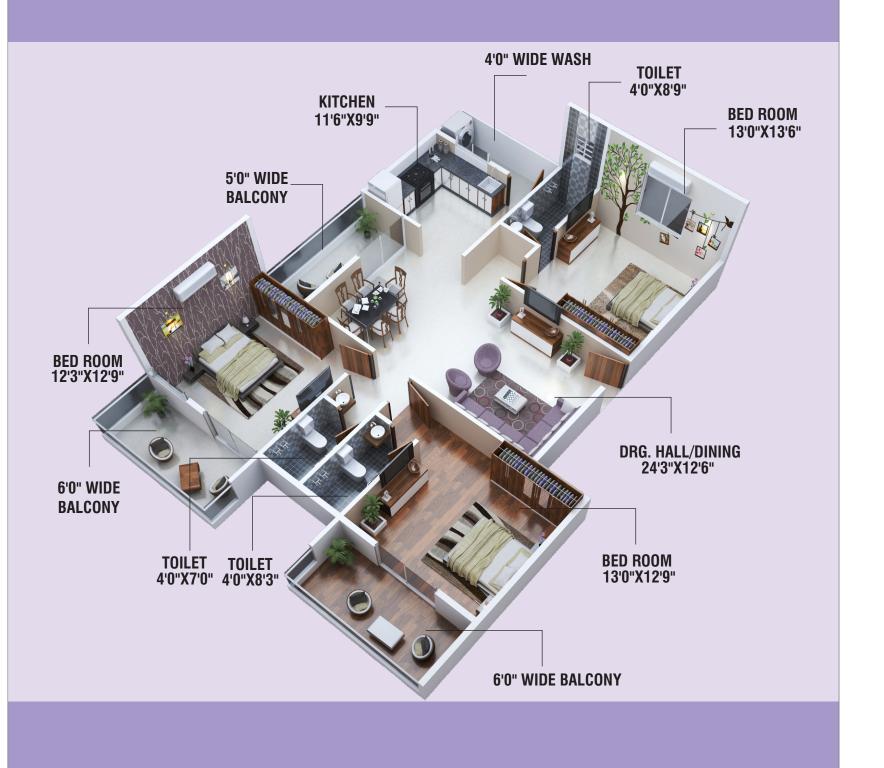

## **ISOMETRIC VIEW** TYPICAL 1<sup>ST</sup> TO 7<sup>TH</sup> FLOOR PLAN

| Area Statement |                     |
|----------------|---------------------|
| Flat No        | Super Built up Area |
| 101 to 702     | 1713.00 sq.ft       |