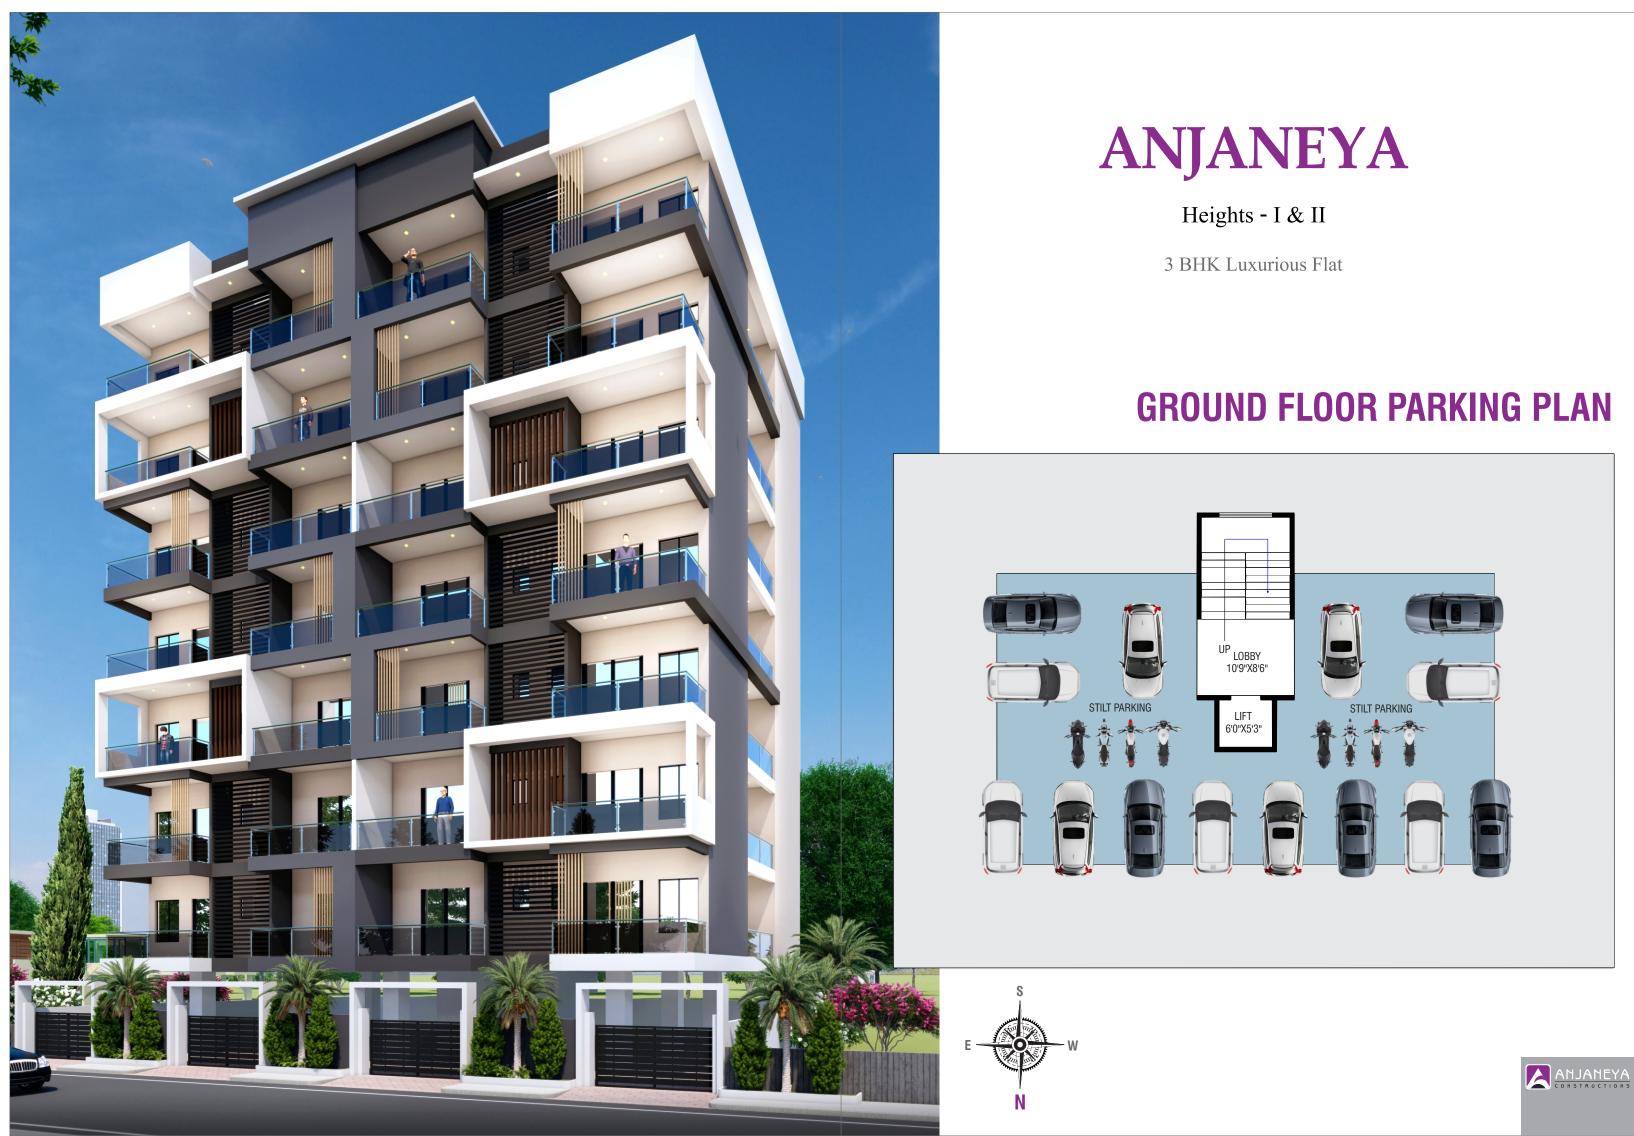

# **TYPICAL 1<sup>ST</sup> TO 7<sup>TH</sup> FLOOR PLAN**

## **ISOMETRIC VIEW** TYPICAL 1<sup>ST</sup> TO 7<sup>TH</sup> FLOOR PLAN

| Area Statement |                     |
|----------------|---------------------|
| Flat No        | Super Built up Area |
| 101 to 702     | 1713.00 sq.ft       |