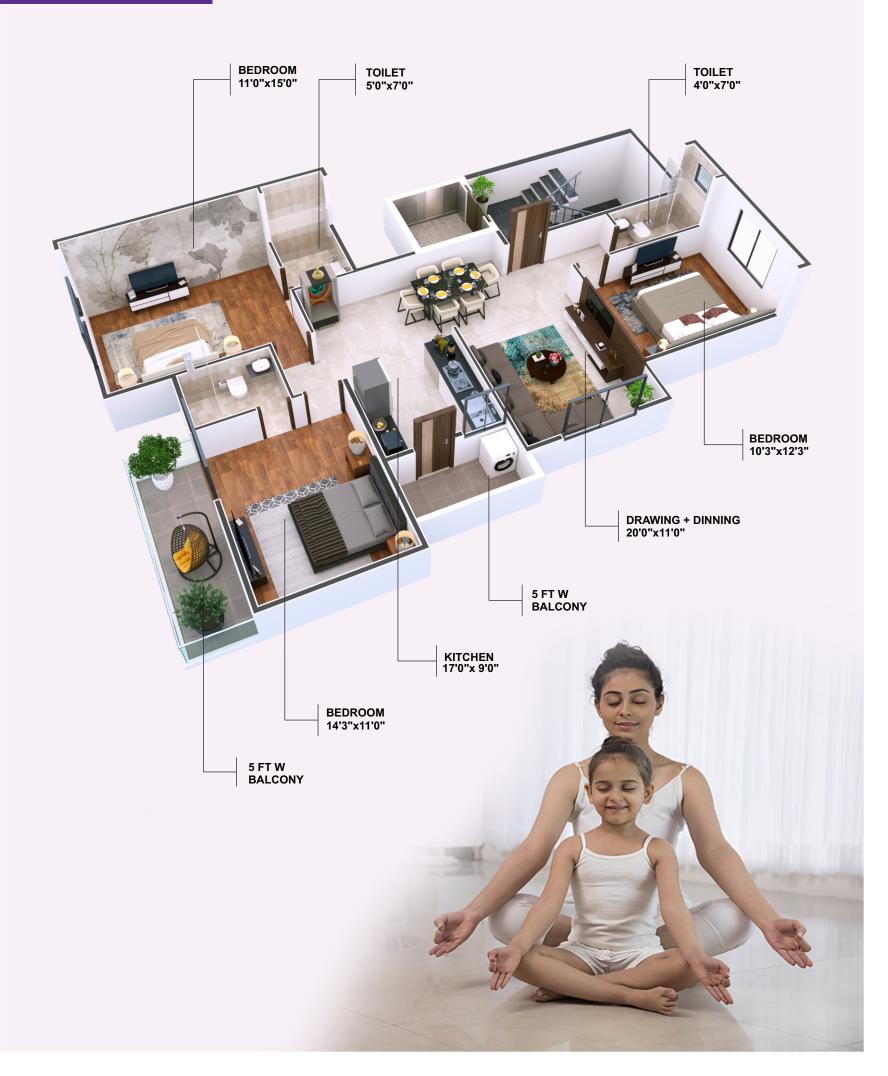

# Typical Floor Plan

| Area Statement |                |                     |
|----------------|----------------|---------------------|
| Flat No        |                | Super Built up Area |
| 101,201,30     | 01,401,501,601 | 1600 Sq.ft.         |

# Typical ISO Floor Plan