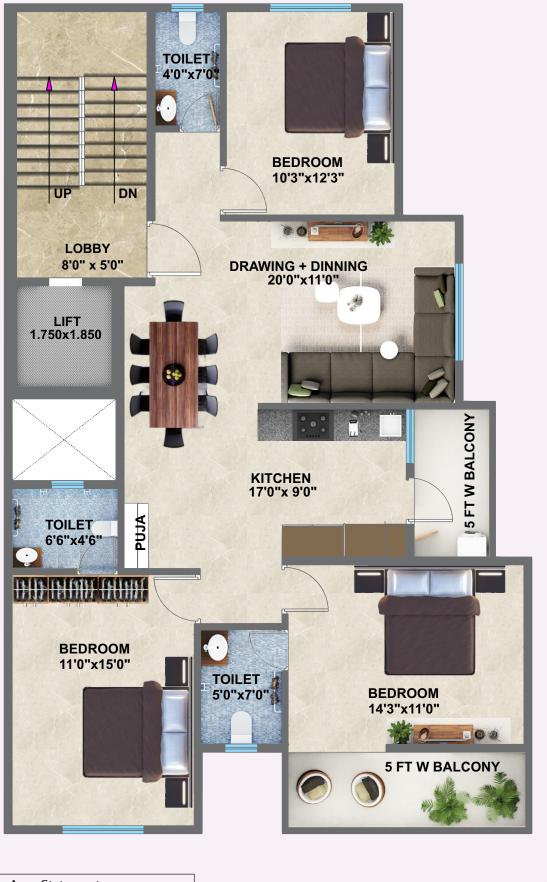

# Typical Floor Plan

| Area Statement |                |                     |
|----------------|----------------|---------------------|
| Flat No        |                | Super Built up Area |
| 101,201,30     | 01,401,501,601 | 1600 Sq.ft.         |

Е

**1**<sup>st</sup> **to 6**<sup>th</sup>