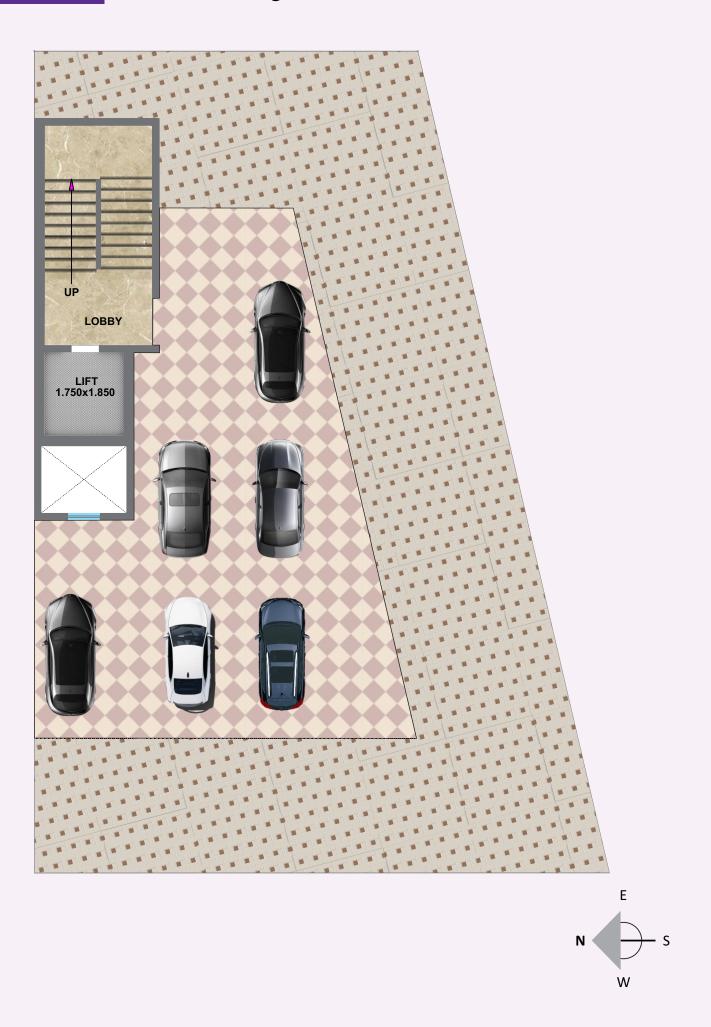

# **GROUND** Floor Parking Plan

STRUCTURE RCC framed structure

**Ξ** 

BRICKWORK Outer walls 6" thick Inner walls 4.5" thick

PLASTER Internal walls: Smooth cement plaster finish External walls: Sand faced & Smooth cement plaster finish