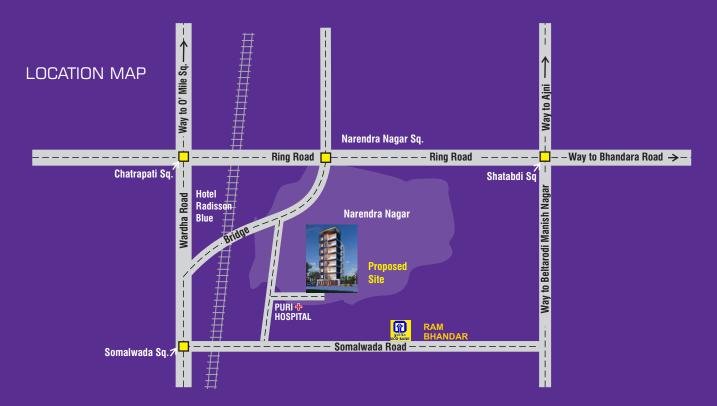

#### PARKING Parking of one car will be provided.

SPECIAL FEATURE Security Guard Room, Intercom Facility, CCTV caballing provided.

Site Add.: Plot No. 16 B, Gurudatta Gruha Nirman Sahakari Sanstha, Narendra Nagar, Nagpur - 15