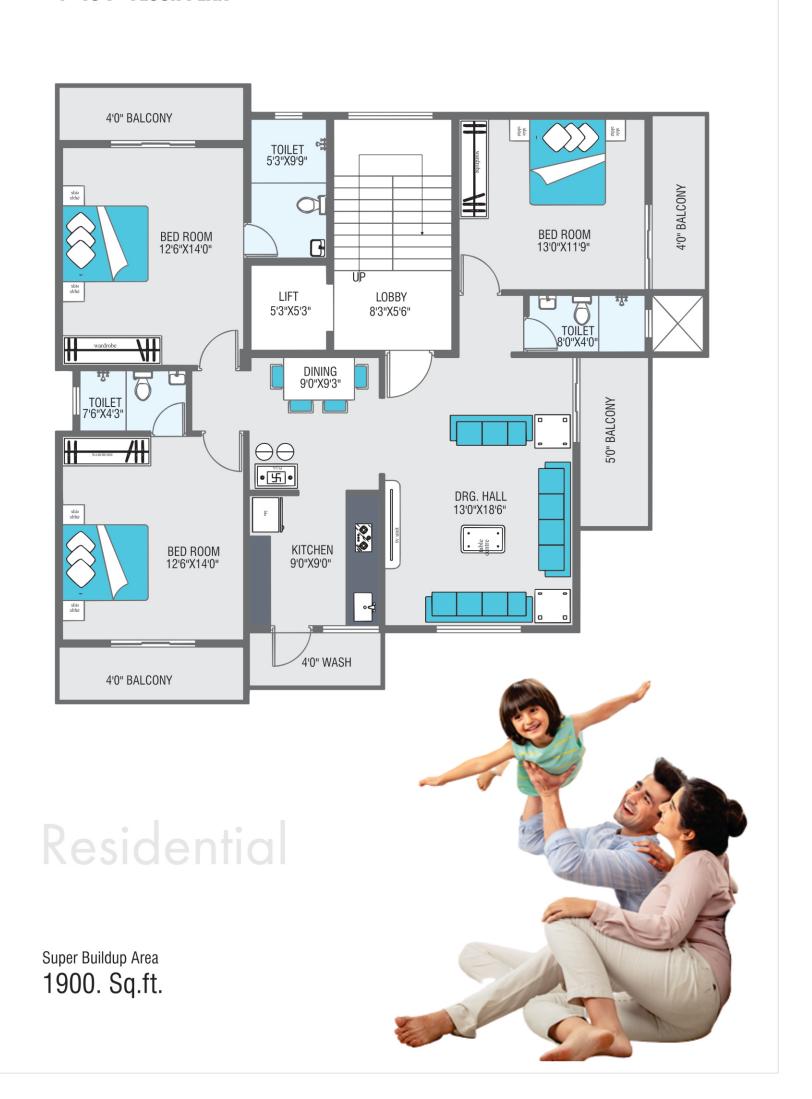

## **TYPICAL**

1<sup>ST</sup> TO 7<sup>™</sup> FLOOR PLAN

RCC framed structure

BRICKWORK

Outer walls 6" thick Inner walls 4.5" thick

Internal walls: Smooth cement plaster finish

External walls: Sand faced & Smooth cement plaster finish