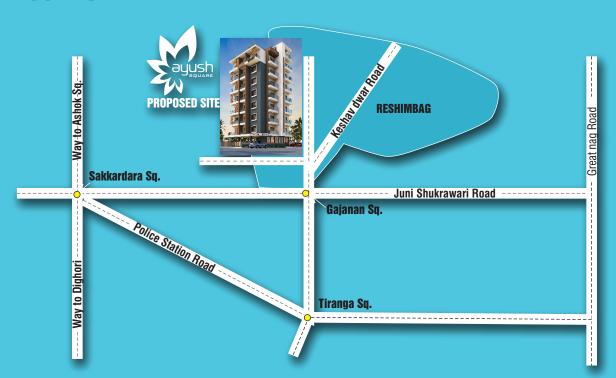

#### **LOCATION MAP**

Site Add :- Plot no. 62., Gajanan Sq., Reshimbag, Nagpur - 24

CREDIT

Architect Consultant

Padole Associate

Architectural Consultant

Structural
Sudesh Malode

Legal Advisor